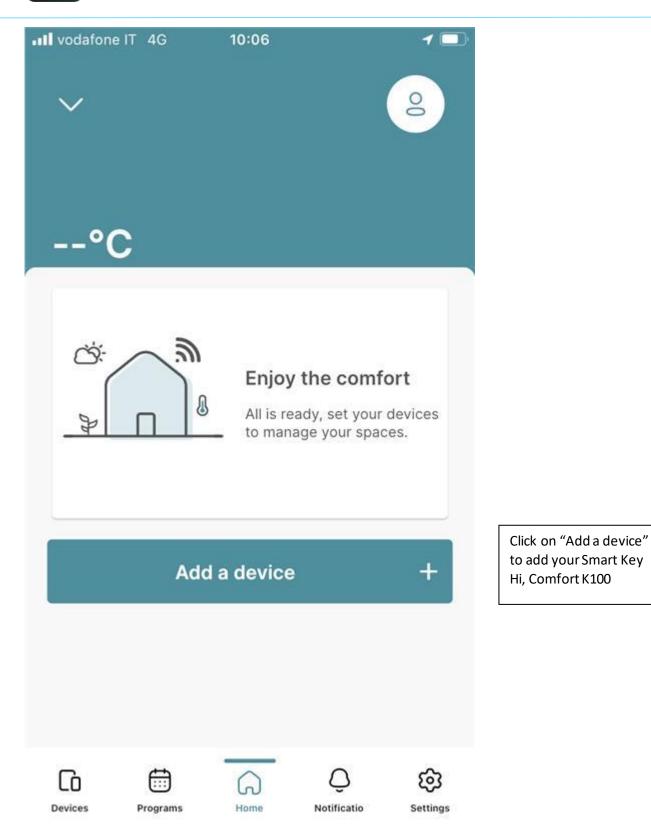

# Download Hi, Comfort App from Google Play or App Stores

# Links available on Hi-Comfort.com website

### **Configure later**

vodafone IT 4G

 $\leftarrow$ 

10:07

**1** 

**First configuration** 