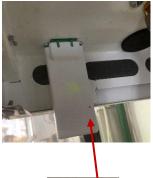

## **Enter SmartKey WiFi ID**

Enter the SmartKey ID WiFi Number that is a 10 Digit code that you can find on Smartkey or on the product box.

ID WiFi

Insert SmartKey Hi, Comfort K100 ID WiFi, that can be found on the smart key itself or on the box

## Follow the instructions below

Connect the SmartKey to the Boiler while it is OFF. Make sure that you have a compatible home WiFi network (2.4GHz)network.

Turn the boiler back **ON**.

Set **SmartKey** in **Access Point mode** by pressing the button near the LED for **5 seconds** and wait untill the white led starts flashing 3 times sequentially.