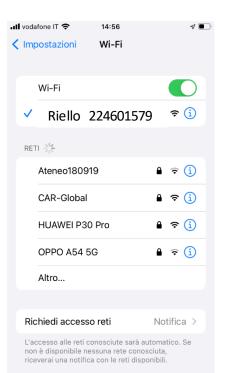

## Connect your smartphone to Smartkey Network

Select the SmartKey from the list with name "Riello-XXXXXXXXX" and insert the password below.

The default password is: 1234567890

Go to wi-fi net page of your device and choose the net called Riello-XXXXXXXX (PW 1234567890)