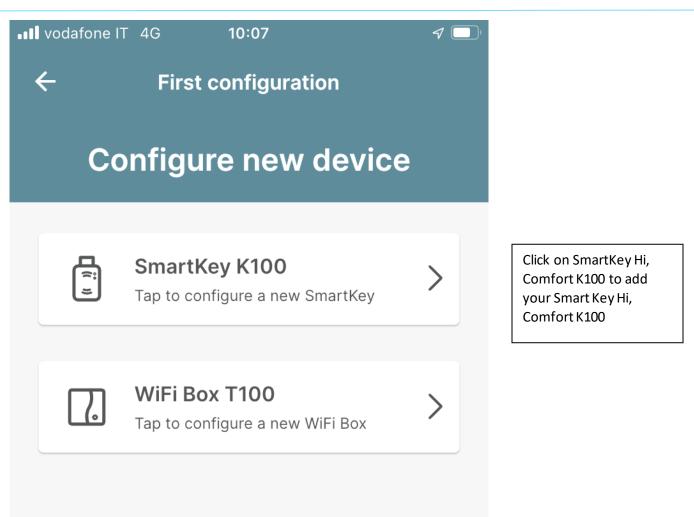

## **Enter SmartKey WiFi ID**

Enter the SmartKey ID WiFi Number that is a 10 Digit code that you can find on Smartkey or on the product box.

ID WiFi

Insert SmartKey Hi, Comfort K100 ID WiFi, that can be found on the smart key itself or on the box

Where can I find WiFi ID?

vodafone IT 4G

10:08

**1** 

←

**First configuration** 