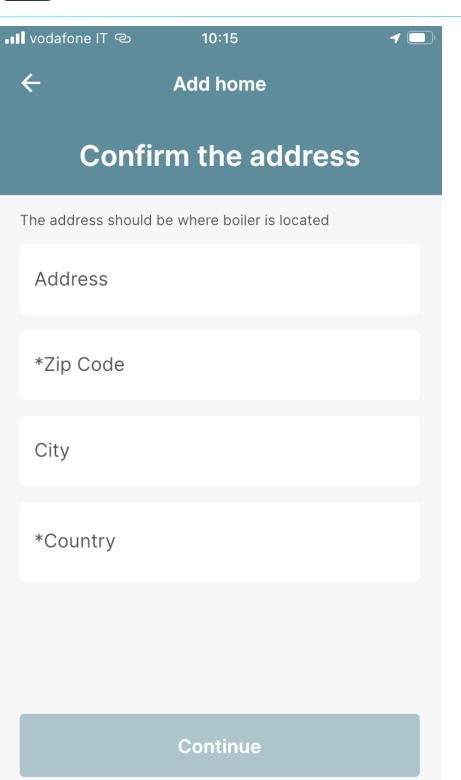

Enter the Boiler Serial Number that is a 8 digit find on the sticker on your Boiler. ×

I can't find the Boiler product number

💵 vodafone IT ര

10:15

י 🗖 🖓

 $\leftarrow$ 

**Create home** 

## **Confirm your home address**

The address should be where boiler is located

Address

Via Risorgimento 16

City

Lecco

\*Country

Italia

\*Zip Code

23900

**Use This Address** 