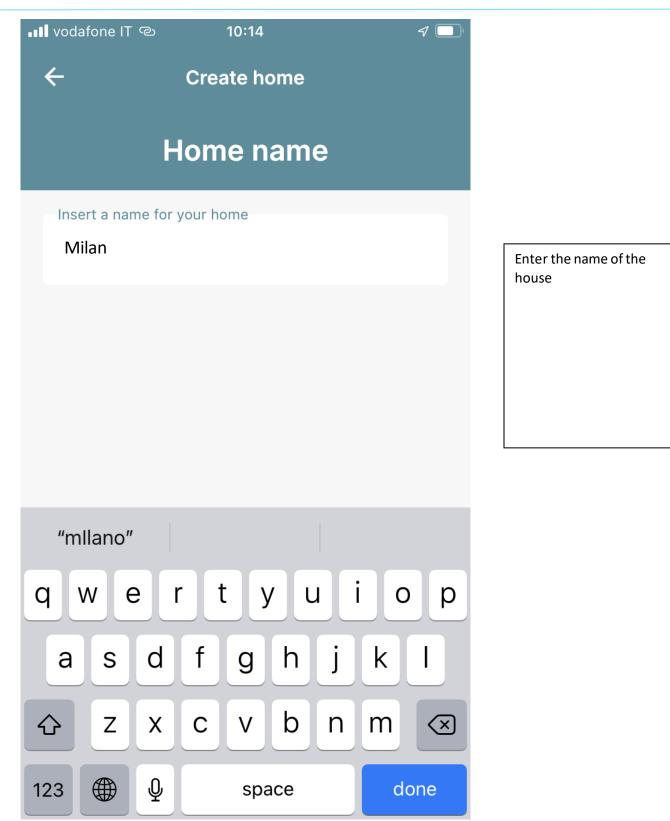

### **Configure later**

vodafone IT 4G

 $\leftarrow$ 

10:07

**1** 

**First configuration** 

## **Enter SmartKey WiFi ID**

Enter the SmartKey ID WiFi Number that is a 10 Digit code that you can find on Smartkey or on the product box.

ID WiFi

Insert SmartKey Hi, Comfort K100 ID WiFi, that can be found on the smart key itself or on the box