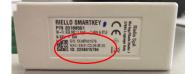

## **Enter SmartKey WiFi ID**

Enter the SmartKey ID WiFi Number that is a 10 Digit code that you can find on Smartkey or on the product box.

ID WiFi

Insert SmartKey Hi, Comfort K100 ID WiFi, that can be found on the smart key itself or on the box