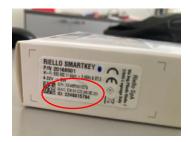

## **Enter SmartKey WiFi ID**

Enter the SmartKey ID WiFi Number that is a 10 Digit code that you can find on Smartkey or on the product box.

ID WiFi

Insert SmartKey Hi, Comfort K100 ID WiFi, that can be found on the smart key itself or on the box